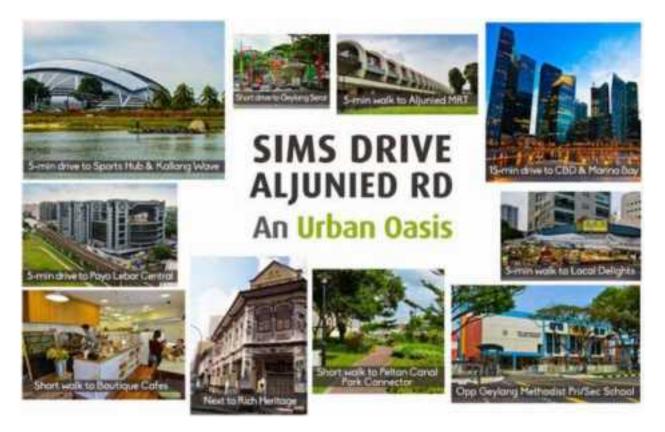

## Sims Villa by City Developments, Residences, Condominium

Sims Villa is a brand new luxury development located along Sims Drive, District 14 nex to Sims Urban Oasis and is part of Singapore Urban Master Plan; Geylang. The nearest MRT is Aljunied MRT which is about 400 m away. Sims Villa Condo Residents are well served by major roads and expressways like Sims Drive, Aljunied Road and Pan Island Expressway (PIE). The development is developed by the venture between Hong Leong Group and Citizen Development Ltd.

## Hong Leong Group

Sims Drive Residences is a completely new luxury development zone along Sims Drive, District 14 next to the Sims Urban Oasis and is part of the Geylang planning area. The development was developed by a joint venture between Hong Leong Group and CDL Group. There are many facilities around this area, including Aljunied Metro, about 400 meters away. Residents at Sims Drive are well served by major roads and highways such as Sims Drive, Aljunied Road and Pan Island Expressway (PIE).