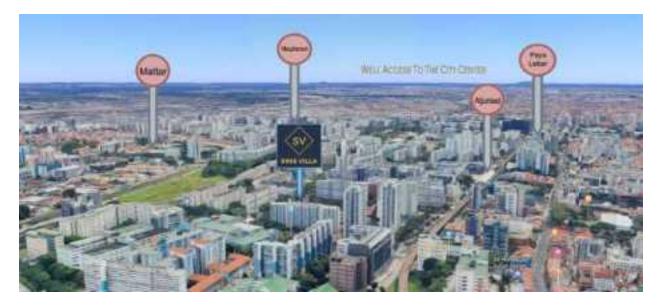

## Sims Villa by City Developments, Residences, Condominium

Sims Villa is a brand new luxury development located along Sims Drive, District 14 nex to Sims Urban Oasis and is part of Singapore Urban Master Plan; Geylang. The nearest MRT is Aljunied MRT which is about 400 m away. Sims Villa Condo Residents are well served by major roads and expressways like Sims Drive, Aljunied Road and Pan Island Expressway (PIE). The development is developed by the venture between Hong Leong Group and Citizen Development Ltd.

## Hong Leong Group

Sims Drive Residences is a completely new luxury development zone along Sims Drive, District 14 next to the Sims Urban Oasis and is part of the Geylang planning area. The development was developed by a joint venture between Hong Leong Group and CDL Group. There are many facilities around this area, including Aljunied Metro, about 400 meters away. Residents at Sims Drive are well served by major roads and highways such as Sims Drive, Aljunied Road and Pan Island Expressway (PIE).